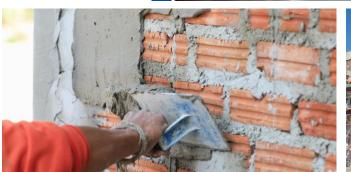

## **Plastering:**

From repairing damaged walls to applying decorative finishes, their experts possess the knowledge and expertise to deliver outstanding results.