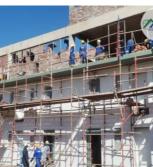

#### **Brickwork:**

Our team of skilled and experienced masons can handle any size project, from small repairs to large-scale construction projects. We take pride in our attention to detail and commitment to delivering high-quality workmanship on every job we undertake. Our brickwork services include laying new bricks, repairing damaged ones, constructing walls, patios, and fireplaces, as well as providing expert advice on design and materials selection.