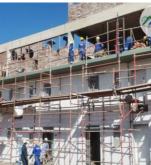

#### **Brickwork:**

Our team of skilled and experienced masons can handle any size project, from small repairs to large-scale construction projects. We take pride in our attention to detail and commitment to delivering high-quality workmanship on every job we undertake. Our brickwork services include laying new bricks, repairing damaged ones, constructing walls, patios, and fireplaces, as well as providing expert advice on design and materials selection.