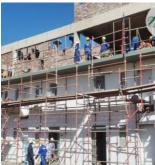

#### **Brickwork:**

Our team of skilled and experienced masons can handle any size project, from small repairs to large-scale construction projects. We take pride in our attention to detail and commitment to delivering high-quality workmanship on every job we undertake. Our brickwork services include laying new bricks, repairing damaged ones, constructing walls, patios, and fireplaces, as well as providing expert advice on design and materials selection.