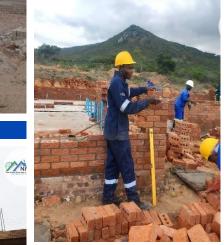

#### **Brickwork:**

Our team of skilled and experienced masons can handle any size project, from small repairs to large-scale construction projects. We take pride in our attention to detail and commitment to delivering high-quality workmanship on every job we undertake. Our brickwork services include laying new bricks, repairing damaged ones, constructing walls, patios, and fireplaces, as well as providing expert advice on design and materials selection.