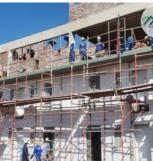

#### **Brickwork:**

Our team of skilled and experienced masons can handle any size project, from small repairs to large-scale construction projects. We take pride in our attention to detail and commitment to delivering high-quality workmanship on every job we undertake. Our brickwork services include laying new bricks, repairing damaged ones, constructing walls, patios, and fireplaces, as well as providing expert advice on design and materials selection.