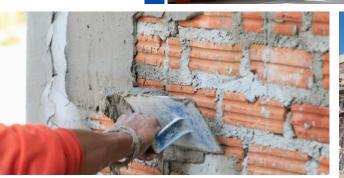

## **Plastering:**

From repairing damaged walls to applying decorative finishes, their experts possess the knowledge and expertise to deliver outstanding results.