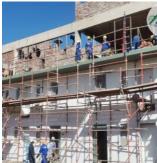

#### **Brickwork:**

Our team of skilled and experienced masons can handle any size project, from small repairs to large-scale construction projects. We take pride in our attention to detail and commitment to delivering high-quality workmanship on every job we undertake. Our brickwork services include laying new bricks, repairing damaged ones, constructing walls, patios, and fireplaces, as well as providing expert advice on design and materials selection.